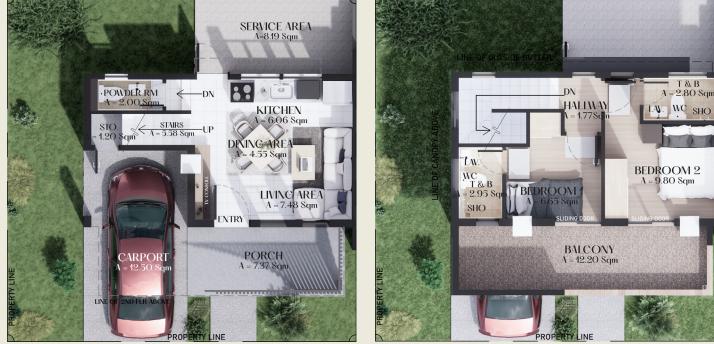

### House Nodels

Our homes are built with passion and purpose, made sustainably in harmony with nature.

La Marchea offers four distinct house models, each carefully designed to meet your specific needs and preferences. For those seeking ample space, our Single Attached model boasts a generous area of 91 sqm, providing plenty of room for comfortable living. If you prefer a shared living space, our Duplex model offers a spacious layout of 90 sqm, allowing you to enjoy the benefits of a connected yet independent lifestyle. If you appreciate the charm of a townhouse, we have two options available. Townhouse 1 features a 63 sqm lot area, providing a cozy and inviting atmosphere for you to call home. On the other hand, Townhouse 2 offers a slightly smaller lot area of 50 sqm, perfect for those who value efficiency without compromising on style.