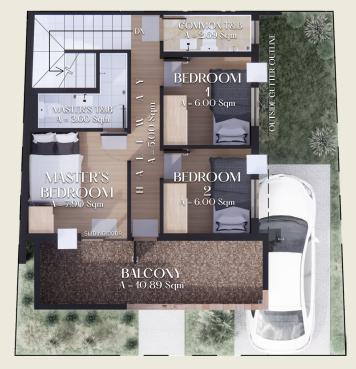

### House Nodels

Our homes are built with passion and purpose, made sustainably in harmony with nature.

La Marchea offers four distinct house models, each carefully designed to meet your specific needs and preferences. For those seeking ample space, our Single Attached model boasts a generous area of 91 sqm, providing plenty of room for comfortable living. If you prefer a shared living space, our Duplex model offers a spacious layout of 90 sqm, allowing you to enjoy the benefits of a connected yet independent lifestyle. If you appreciate the charm of a townhouse, we have two options available. Townhouse 1 features a 63 sqm lot area, providing a cozy and inviting atmosphere for you to call home. On the other hand, Townhouse 2 offers a slightly smaller lot area of 50 sqm, perfect for those who value efficiency without compromising on style.

### Duplex

A spacious 90 sqm unit, allows you to enjoy the benefits of a connected yet independent lifestyle.

Architect's Perspective

#### 90 sqm

Architect's Perspective