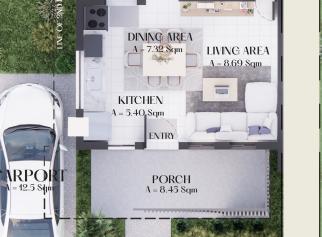

### House Nodels

Our homes are built with passion and purpose, made sustainably in harmony with nature.

La Marchea offers four distinct house models, each carefully designed to meet your specific needs and preferences. For those seeking ample space, our Single Attached model boasts a generous area of 91 sqm, providing plenty of room for comfortable living. If you prefer a shared living space, our Duplex model offers a spacious layout of 90 sqm, allowing you to enjoy the benefits of a connected yet independent lifestyle. If you appreciate the charm of a townhouse, we have two options available. Townhouse 1 features a 63 sqm lot area, providing a cozy and inviting atmosphere for you to call home. On the other hand, Townhouse 2 offers a slightly smaller lot area of 50 sqm, perfect for those who value efficiency without compromising on style.

### Duplex

A spacious 90 sqm unit, allows you to enjoy the benefits of a connected yet independent lifestyle.

Architect's Perspective