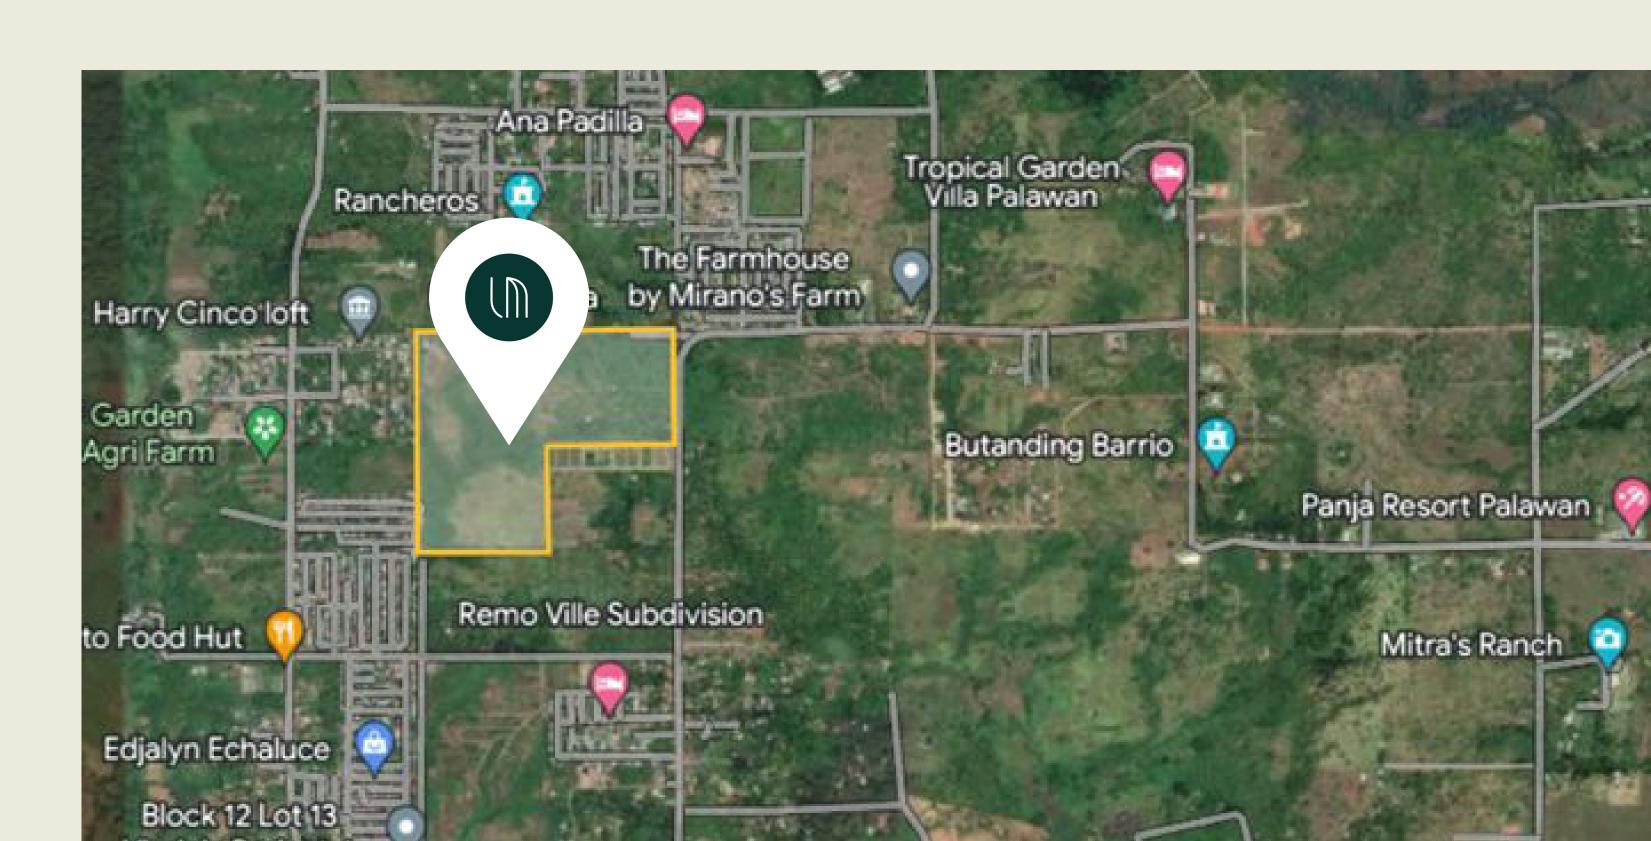

## Location

Barangay Sicsican in Puerto Princesa City, Palawan is 11km away from the city proper. This close proximity allows for easy access to various amenities such as schools and hospitals and the airport.