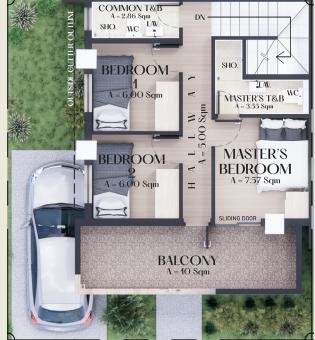

### House Nodels

Our homes are built with passion and purpose, made sustainably in harmony with nature.

La Marchea offers four distinct house models, each carefully designed to meet your specific needs and preferences. For those seeking ample space, our Single Attached model boasts a generous area of 91 sqm, providing plenty of room for comfortable living. If you prefer a shared living space, our Duplex model offers a spacious layout of 90 sqm, allowing you to enjoy the benefits of a connected yet independent lifestyle. If you appreciate the charm of a townhouse, we have two options available. Townhouse 1 features a 63 sqm lot area, providing a cozy and inviting atmosphere for you to call home. On the other hand, Townhouse 2 offers a slightly smaller lot area of 50 sqm, perfect for those who value efficiency without compromising on style.

### Duplex

A spacious 90 sqm unit, allows you to enjoy the benefits of a connected yet independent lifestyle.

Architect's Perspective

#### 90 sqm

Architect's Perspective