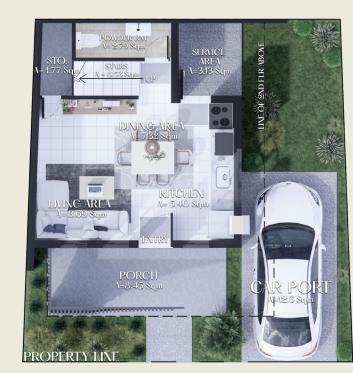

### Single Attached

Boasts a generous area of 98.66 sqm, providing plenty of room for comfortable living.

Architect's Perspective

La Marchea

#### Single Attached

98.66 sqm