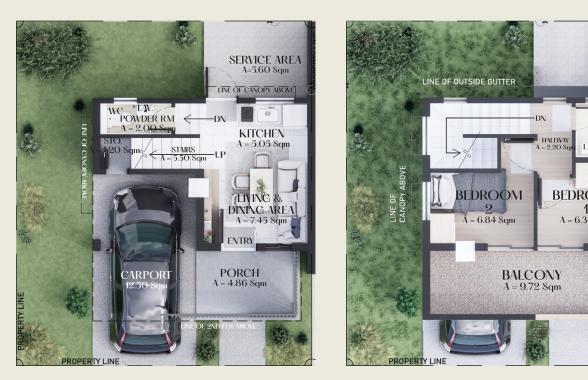

### House Nodels

Our homes are built with passion and purpose, made sustainably in harmony with nature.

La Marchea offers four distinct house models, each carefully designed to meet your specific needs and preferences. For those seeking ample space, our Single Attached model boasts a generous area of 91 sqm, providing plenty of room for comfortable living. If you prefer a shared living space, our Duplex model offers a spacious layout of 90 sqm, allowing you to enjoy the benefits of a connected yet independent lifestyle. If you appreciate the charm of a townhouse, we have two options available. Townhouse 1 features a 63 sqm lot area, providing a cozy and inviting atmosphere for you to call home. On the other hand, Townhouse 2 offers a slightly smaller lot area of 50 sqm, perfect for those who value efficiency without compromising on style.