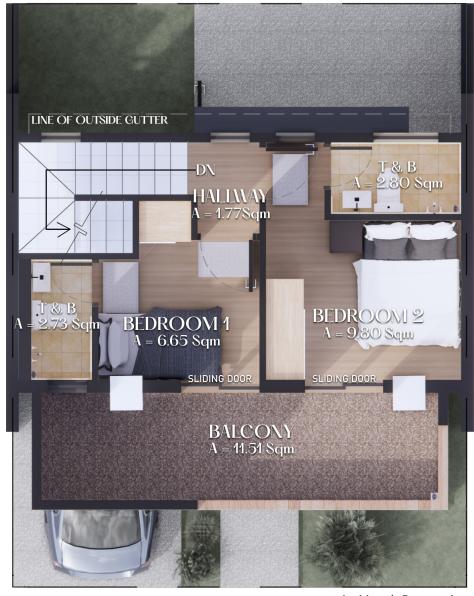

## **SECOND FLOOR**

| PARTICULAR    |                | DESCRIPTION                                  |
|---------------|----------------|----------------------------------------------|
| HALLWAY       | FLOOR FINISH   | Vinyl Planks with Wood Pattern Kent          |
|               | WALL FINISH    | Semi-Gloss Paint Finish                      |
|               | CEILING FINISH | Standard Core Gypsum Board Flat paint Finish |
| BEDROOM AREA  | FLOOR FINISH   | Vinyl Planks with Wood Pattern Kent          |
|               | WALL FINISH    | Semi-Gloss Paint Finish                      |
|               | CEILING FINISH | Gypsum Board Flat Paint Finish               |
| TOILET & BATH | FLOOR FINISH   | Non-Slip Ceramic Tiles                       |
|               | WALL FINISH    | 30cmx30cm Non-Slip Ceramic Tiles with Semi   |
|               |                | Gloss Paint Finish                           |
|               | CEILING FINISH | Fiber Cement Board in Flat Paint Finish      |
| BALCONY TO    | FLOOR FINISH   | Pebble WashoutT Finish                       |
|               | WALL FINISH    | Fiber Cement Planks with Simulated Wood      |
|               |                | Grain in Paint Finish                        |
|               | CEILING FINISH | Fiber Cement Board in Flat Paint Finish      |
| DOORS         | ALL BEDROOMS   | Pre-Finish Wood Flush HDF Swing Door         |
|               | TOILET & BATH  | PVC Swing Door                               |
|               | BALCONY        | Aluminum Frame in Analok Finish              |
|               | MASTER'S BDRM  | Glass Sliding Door                           |
|               | HALLWAY        | Aluminum Frame in Analok Finish              |
|               | TO BALCONY     | Glass Swing Door                             |
| WINDOWS       | BEDROOM        | Steel Casement Window                        |
|               | TOILET & BATH  | Steel Awning Window                          |
| ROOFING       |                | Pre-Painted G.I. Longspan                    |