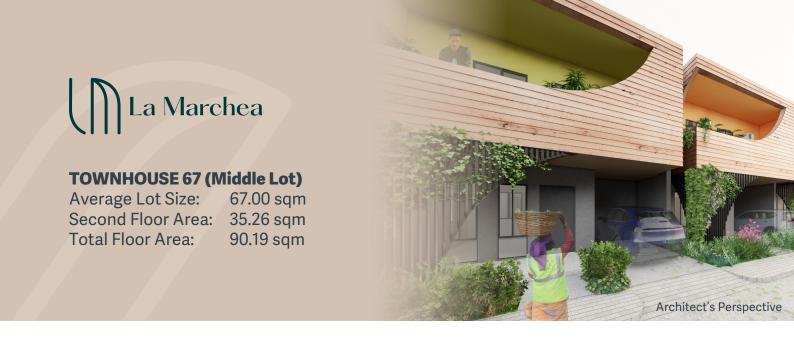

Architect's Perspective







Architect's Perspective







## **GROUND FLOOR**

| PARTICULAR    |                 | DESCRIPTION                                       |  |
|---------------|-----------------|---------------------------------------------------|--|
| PORCH         | FLOOR FINISH    | Non-Slip Plain Cement finish                      |  |
|               | WALL FINISH     | Pre-Mixed Textured Paint in Quarter Gloss         |  |
|               |                 | Paint Finish                                      |  |
| CARPORT       | CEILING FINISH  | Fiber Cement Board in Flat Paint Finish           |  |
|               | FLOOR FINISH    | Non-Slip Plain Cement Finish                      |  |
|               | CEILING FINISH  | Fiber Cement Board in Flat Paint Finish           |  |
| LIVING AREA -