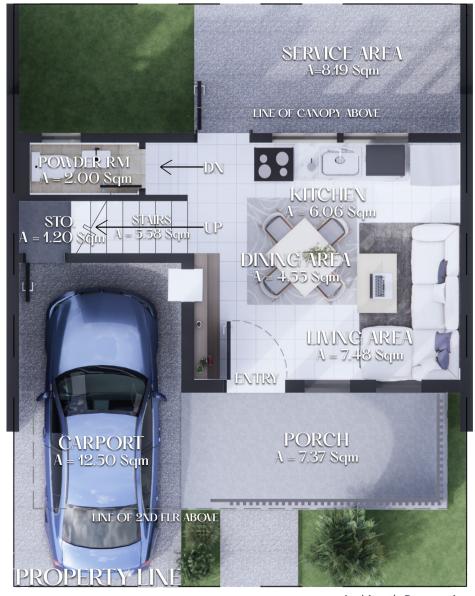

## **GROUND FLOOR**

| PARTICULAR    |                 | DESCRIPTION                                       |  |
|---------------|-----------------|---------------------------------------------------|--|
| PORCH         | FLOOR FINISH    | Non-Slip Plain Cement finish                      |  |
|               | WALL FINISH     | Pre-Mixed Textured Paint in Quarter Gloss         |  |
|               |                 | Paint Finish                                      |  |
| CARPORT       | CEILING FINISH  | Fiber Cement Board in Flat Paint Finish           |  |
|               | FLOOR FINISH    | Non-Slip Plain Cement Finish                      |  |
|               | CEILING FINISH  | Fiber Cement Board in Flat Paint Finish           |  |
| LIVING AREA - | FLOOR FINISH    | 60cmx60cm Homogeneous Tiles                       |  |
| DINING AREA - | WALL FINISH     | Semi-Gloss Paint Finish                           |  |
| KITCHEN       | CEILING FINISH  | Exposed slab Soffit in flat Paint Finish Ready to |  |
|               |                 | Receive Drop Ceiling                              |  |
| POWDER ROOM   | FLOOR FINISH    | 30cmx30cm Non-Slip Ceramic Tiles                  |  |
|               | WALL FINISH     | 30cmx30cm Ceramic Tiles 1.20m                     |  |
|               |                 | Height with Semi Gloss Paint Finish               |  |
|               | CEILING FINISH  | Fiber Cement Board in Flat Paint Finish           |  |
| STORAGE       | FLOOR FINISH    | Non-Slip Plain Cement Finish                      |  |
|               | WALL FINISH     | Semi-Gloss paint Finish                           |  |
|               | CEILING FINISH  | Exposed Stair Soffit in Flat Paint Finish         |  |
| SERVICE AREA  | FLOOR FINISH    | Non-Slip Plain Cement Finish                      |  |
| KITCHEN       | COUNTERTOP      | 30cmx30cm Ceramic Tiles                           |  |
| MAIN STAIRS   | FLOOR FINISH    | 30cmx30cm Ceramic Tiles                           |  |
|               | WALL FINISH     | Semi-Gloss Paint Finish                           |  |
|               | CEILING FINISH  | Standard Core Gypsum Board Flat Paint Finish      |  |
|               | HANDRAILS       | Solid Wood Handrail in Stain and Flat             |  |
|               |                 | Polyurethane Finish on Tubular Steel in           |  |
|               |                 | Automotive Paint Finish                           |  |
| DOORS         | MAIN DOOR       | Painted Steel Metal Swing Door                    |  |
|               | STORAGE         | Hollow Core Marine Plywood Veneer Finish          |  |
|               |                 | Swing Door                                        |  |
|               | SERVICE         | Painted Steel Metal Swing Door                    |  |
|               | POWDER ROOM     | PVC Swing Door with Louvers                       |  |
| WINDOWS       | LIVING, DINING, | Painted Steel Casement with Fixed Glass           |  |
|               | & KITCHEN       | Window                                            |  |
|               | POWDER ROOM     | Painted Steel Awning Window                       |  |
|               |                 |                                                   |  |