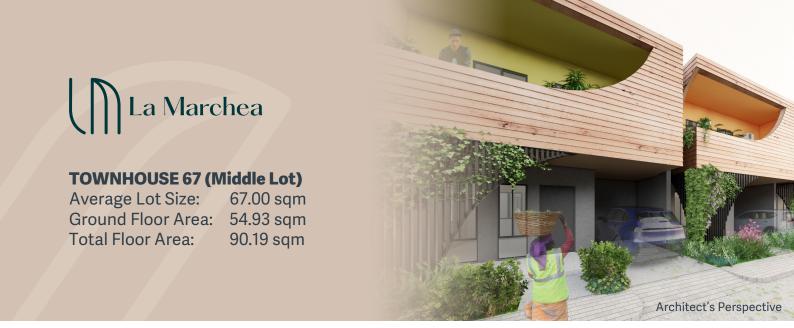

Architect's Perspective







Architect's Perspective







## **GROUND FLOOR**

| PARTICULAR    |                 | DESCRIPTION                                       |  |
|---------------|-----------------|---------------------------------------------------|--|
| PORCH         | FLOOR FINISH    | Non-Slip Plain Cement finish                      |  |
|               | WALL FINISH     | Pre-Mixed Textured Paint in Quarter Gloss         |  |
|               |                 | Paint Finish                                      |  |
| CARPORT       | CEILING FINISH  | Fiber Cement Board in Flat Paint Finish           |  |
|               | FLOOR FINISH    | Non-Slip Plain Cement Finish                      |  |
|               | CEILING FINISH  | Fiber Cement Board in Flat Paint Finish