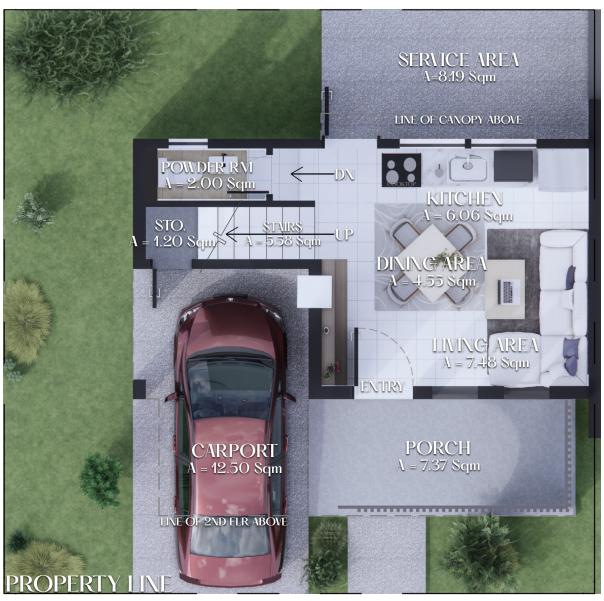

## **GROUND FLOOR**

|               | anou            | ND I LOOK                                         |
|---------------|-----------------|---------------------------------------------------|
| PARTICULAR    |                 | DESCRIPTION                                       |
| PORCH         | FLOOR FINISH    | Non-Slip Plain Cement finish                      |
|               | WALL FINISH     | Pre-Mixed Textured Paint in Quarter Gloss         |
|               |                 | Paint Finish                                      |
| CARPORT       | CEILING FINISH  | Fiber Cement Board in Flat Paint Finish           |
|               | FLOOR FINISH    | Non-Slip Plain Cement Finish                      |
|               | CEILING FINISH  | Fiber Cement Board in Flat Paint Finish           |
| LIVING AREA - | FLOOR FINISH    | 60cmx60cm Homogeneous Tiles                       |
| DINING AREA - | WALL FINISH     | Semi-Gloss Paint Finish                           |
| KITCHEN       | CEILING FINISH  | Exposed slab Soffit in flat Paint Finish Ready to |
|               |                 | Receive Drop Ceiling                              |
| POWDER ROOM   | FLOOR FINISH    | 30cmx30cm Non-Slip Ceramic Tiles                  |
|               | WALL FINISH     | 30cmx30cm Ceramic Tiles 1.20m                     |
|               |                 | Height with Semi Gloss Paint Finish               |
|               | CEILING FINISH  | Fiber Cement Board in Flat Paint Finish           |
| STORAGE       | FLOOR FINISH    | Non-Slip Plain Cement Finish                      |
|               | WALL FINISH     | Semi-Gloss paint Finish                           |
|               | CEILING FINISH  | Exposed Stair Soffit in Flat Paint Finish         |
| SERVICE AREA  | FLOOR FINISH    | Non-Slip Plain Cement Finish                      |
| KITCHEN       | COUNTERTOP      | 30cmx30cm Ceramic Tiles                           |
| MAIN STAIRS   | FLOOR FINISH    | 30cmx30cm Ceramic Tiles                           |
|               | WALL FINISH     | Semi-Gloss Paint Finish                           |
|               | CEILING FINISH  | Standard Core Gypsum Board Flat Paint Finish      |
|               | HANDRAILS       | Solid Wood Handrail in Stain and Flat             |
|               |                 | Polyurethane Finish on Tubular Steel in           |
|               |                 | Automotive Paint Finish                           |
| DOORS         | MAIN DOOR       | Painted Steel Metal Swing Door                    |
|               | STORAGE         | Hollow Core Marine Plywood Veneer Finish          |
|               |                 | Swing Door                                        |
|               | SERVICE         | Painted Steel Metal Swing Door                    |
|               | POWDER ROOM     | PVC Swing Door with Louvers                       |
| WINDOWS       | LIVING, DINING, | Painted Steel Casement with Fixed Glass           |
|               | & KITCHEN       | Window                                            |
|               | POWDER ROOM     | Painted Steel Awning Window                       |
|               |                 |                                                   |