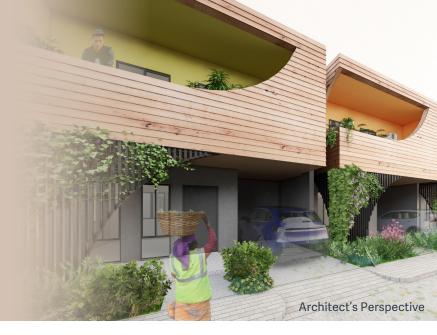

Architect's Perspective







Architect's Perspective









## **GROUND FLOOR**

|               | anou            | ND I LOOK                                         |
|---------------|-----------------|---------------------------------------------------|
| PARTICULAR    |                 | DESCRIPTION                                       |
| PORCH         | FLOOR FINISH    | Non-Slip Plain Cement finish                      |
|               | WALL FINISH     | Pre-Mixed Textured Paint in Quarter Gloss         |
|               |                 | Paint Finish                                      |
| CARPORT       | CEILING FINISH  | Fiber Cement Board in Flat Paint Finish           |
|               | FLOOR FINISH    | Non-Slip Plain Cement Finish                      |
|               | CEILING FINISH  | Fiber Cement Board in Flat Paint Fini