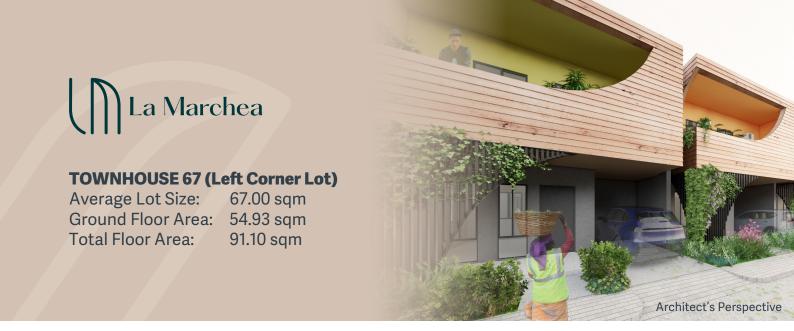

Architect's Perspective







Architect's Perspective









## **GROUND FLOOR**

|               | anou            | ND I LOOK                                         |
|---------------|-----------------|---------------------------------------------------|
| PARTICULAR    |                 | DESCRIPTION                                       |
| PORCH         | FLOOR FINISH    | Non-Slip Plain Cement finish                      |
|               | WALL FINISH     | Pre-Mixed Textured Paint in Quarter Gloss         |
|               |                 | Paint Finish                                      |
| CARPORT       | CEILING FINISH  | Fiber Cement Board in Flat Paint Finish           |
|               | FLOOR FINISH    | Non-Slip Plain Cement Finish                      |
|