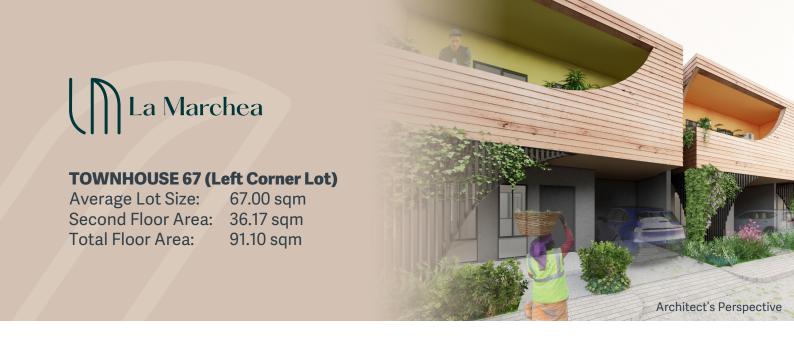

Architect's Perspective







Architect's Perspective









## **GROUND FLOOR**

|               | anou            | ND I LOOK                                         |
|---------------|-----------------|---------------------------------------------------|
| PARTICULAR    |                 | DESCRIPTION                                       |
| PORCH         | FLOOR FINISH    | Non-Slip Plain Cement finish                      |
|               | WALL FINISH     | Pre-Mixed Textured Paint in Quarter Gloss         |
|               |                 | Paint Finish                                      |
| CARPORT       | CEILING FINISH  | Fiber Cement Board in Flat Paint Finish           |
|               | FLOOR FINISH    | Non-Slip Plain Cement Finish                      |
|               | CEILING FINISH  | Fi