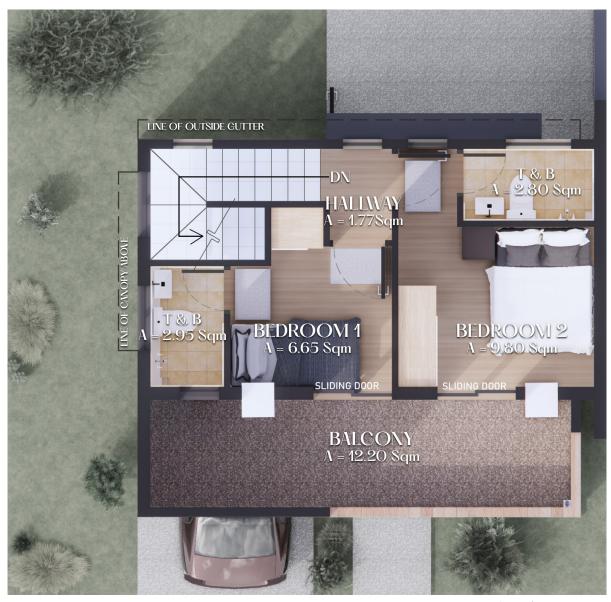

## **SECOND FLOOR**

| PARTICULAR    |                | DESCRIPTION                                  |
|---------------|----------------|----------------------------------------------|
| HALLWAY       | FLOOR FINISH   | Vinyl Planks with Wood Pattern Kent          |
|               | WALL FINISH    | Semi-Gloss Paint Finish                      |
|               | CEILING FINISH | Standard Core Gypsum Board Flat paint Finish |
| BEDROOM AREA  | FLOOR FINISH   | Vinyl Planks with Wood Pattern Kent          |
|               | WALL FINISH    | Semi-Gloss Paint Finish                      |
|               | CEILING FINISH | Gypsum Board Flat Paint Finish               |
| TOILET & BATH | FLOOR FINISH   | Non-Slip Ceramic Tiles                       |
|               | WALL FINISH    | 30cmx30cm Non-Slip Ceramic Tiles with Semi   |
|               |                | Gloss Paint Finish                           |
|               | CEILING FINISH | Fiber Cement Board in Flat Paint Finish      |
| BALCONYTO     | FLOOR FINISH   | Pebble WashoutT Finish                       |
|               | WALL FINISH    | Fiber Cement Planks with Simulated Wood      |
|               |                | Grain in Paint Finish                        |
|               | CEILING FINISH | Fiber Cement Board in Flat Paint Finish      |
| DOORS         | ALL BEDROOMS   | Pre-Finish Wood Flush HDF Swing Door         |
|               | TOILET & BATH  | PVC Swing Door                               |
|               | BALCONY        | Aluminum Frame in Analok Finish              |
|               | MASTER'S BDRM  | Glass Sliding Door                           |
|               | HALLWAY        | Aluminum Frame in Analok Finish              |
|               | TO BALCONY     | Glass Swing Door                             |
| WINDOWS       | BEDROOM        | Steel Casement Window                        |
|               | TOILET & BATH  | Steel Awning Window                          |
| ROOFING       |                | Pre-Painted G.I. Longspan                    |