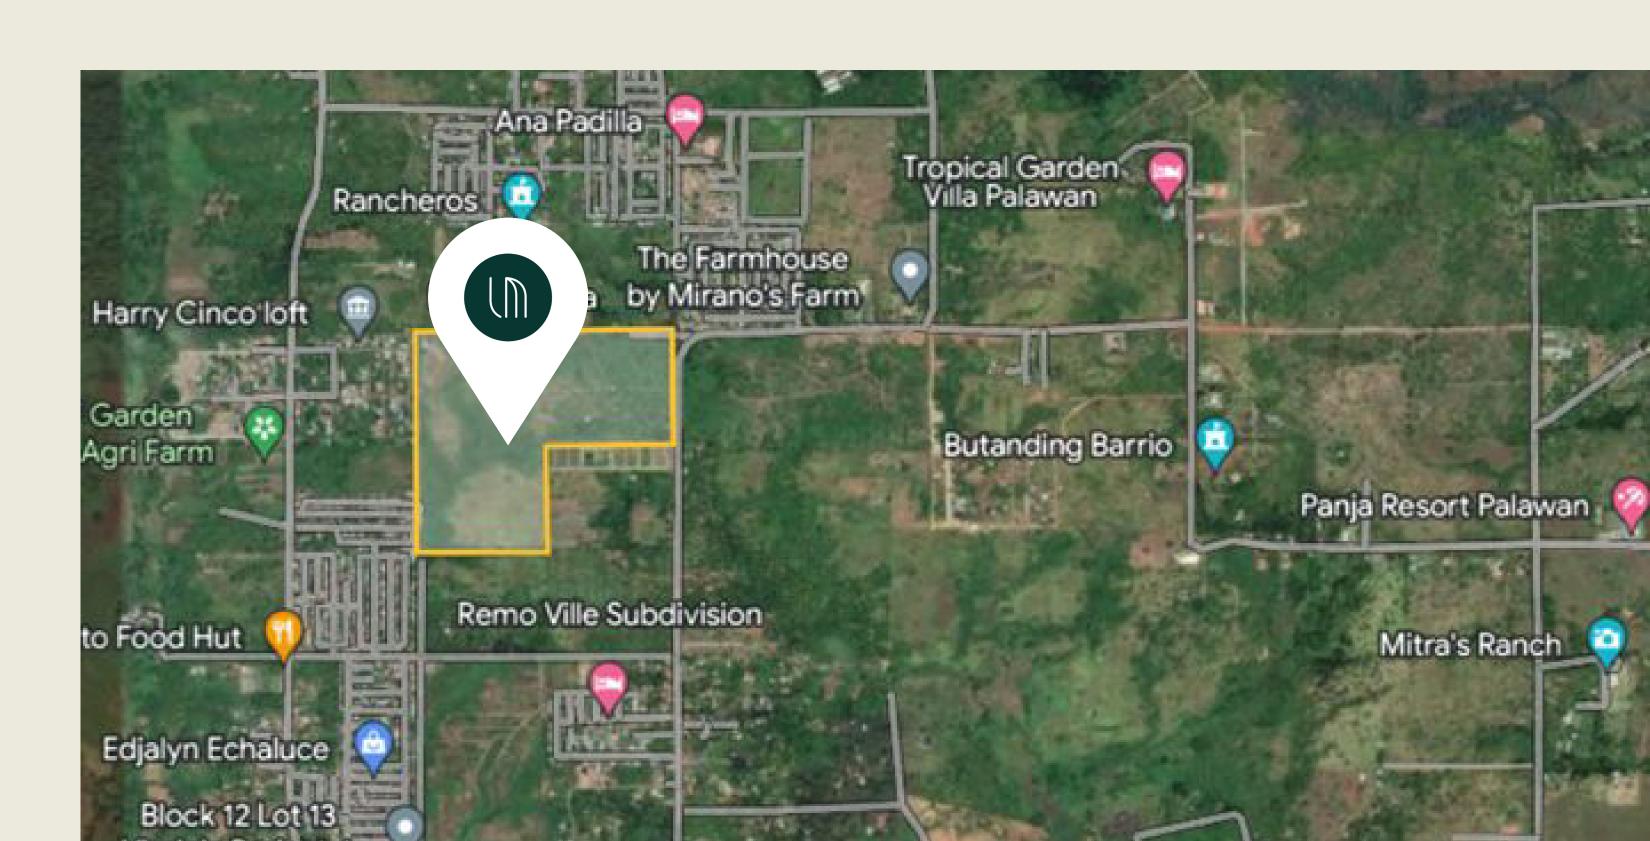

## Location

Barangay Sicsican in Puerto Princesa City, Palawan is 11km away from the city proper. This close proximity allows for easy access to various amenities such as schools and hospitals and the airport.