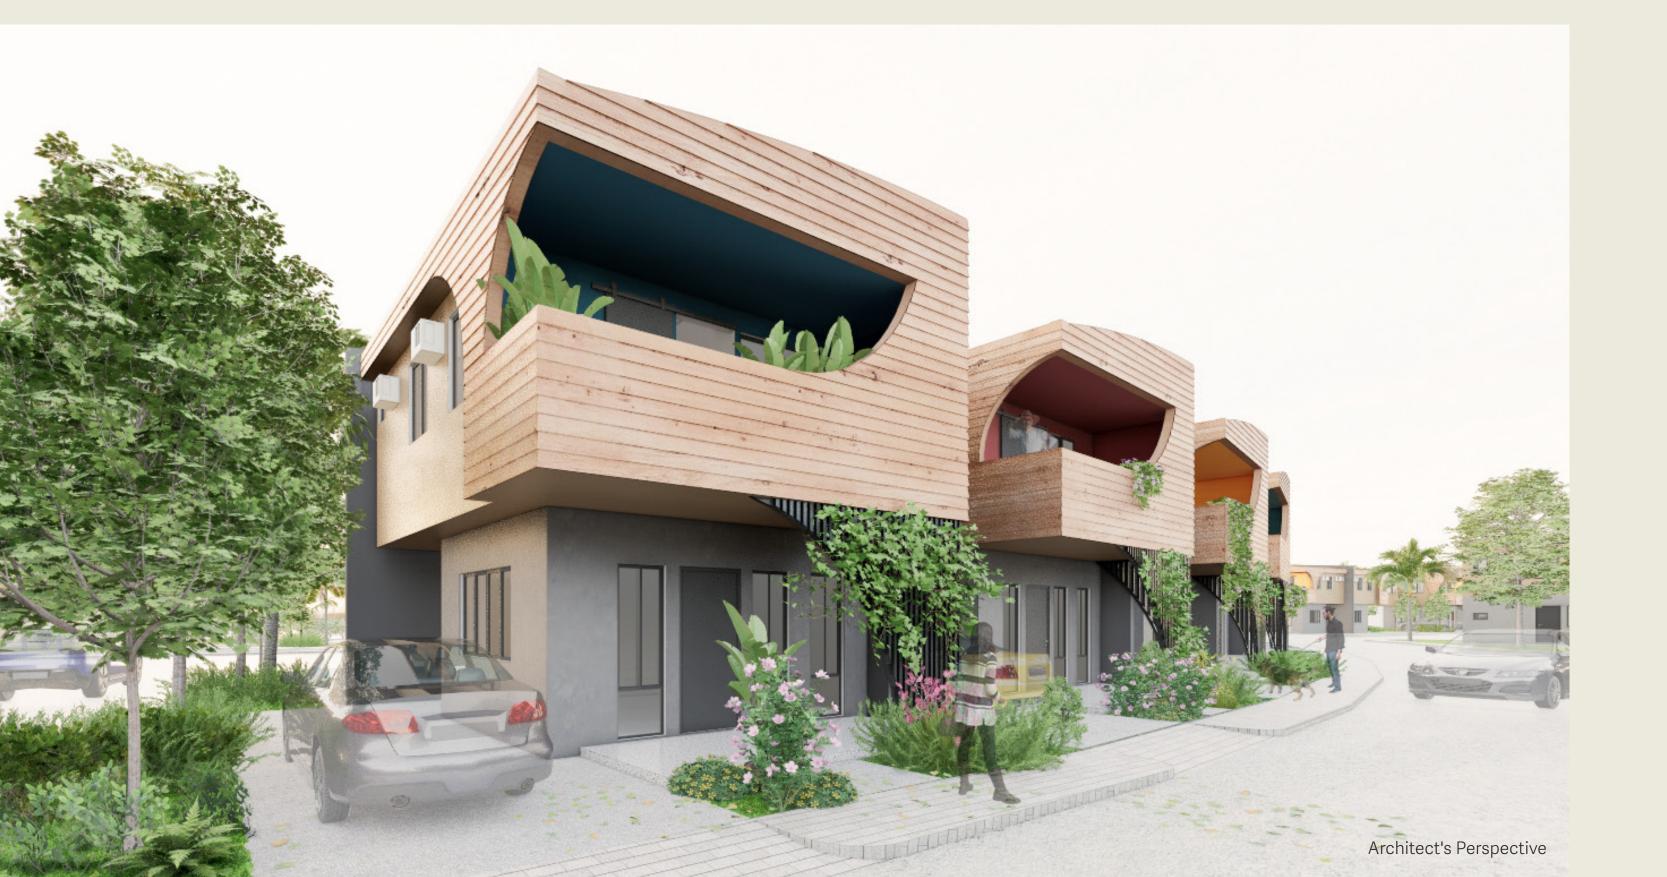

### House Nodels

Our homes are built with passion and purpose, made sustainably in harmony with nature.

La Marchea offers four distinct house models, each carefully designed to meet your specific needs and preferences. For those seeking ample space, our Single Attached model boasts a generous area of 91 sqm, providing plenty of room for comfortable living. If you prefer a shared living space, our Duplex model offers a spacious layout of 90 sqm, allowing you to enjoy the benefits of a connected yet independent lifestyle. If you appreciate the charm of a townhouse, we have two options available. Townhouse 1 features a 63 sqm lot area, providing a cozy and inviting atmosphere for you to call home. On the other hand, Townhouse 2 offers a slightly smaller lot area of 50 sqm, perfect for those who value efficiency without compromising on style.

## Duplex

A spacious 90 sqm unit, allows you to enjoy the benefits of a connected yet independent lifestyle.

Architect's Perspective

### La Marchea

Duplex

90 sqm