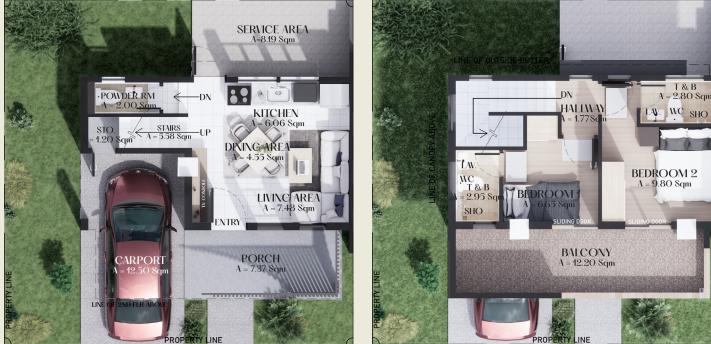

### House Nodels

Our homes are built with passion and purpose, made sustainably in harmony with nature.

La Marchea offers four distinct house models, each carefully designed to meet your specific needs and preferences. For those seeking ample space, our Single Attached model boasts a generous area of 91 sqm, providing plenty of room for comfortable living. If you prefer a shared living space, our Duplex model offers a spacious layout of 90 sqm, allowing you to enjoy the benefits of a connected yet independent lifestyle. If you appreciate the charm of a townhouse, we have two options available. Townhouse 1 features a 63 sqm lot area, providing a cozy and inviting atmosphere for you to call home. On the other hand, Townhouse 2 offers a slightly smaller lot area of 50 sqm, perfect for those who value efficiency without compromising on style.

## Duplex

A spacious 90 sqm unit, allows you to enjoy the benefits of a connected yet independent lifestyle.

Architect's Perspective

### La Marchea

Duplex

90 sqm