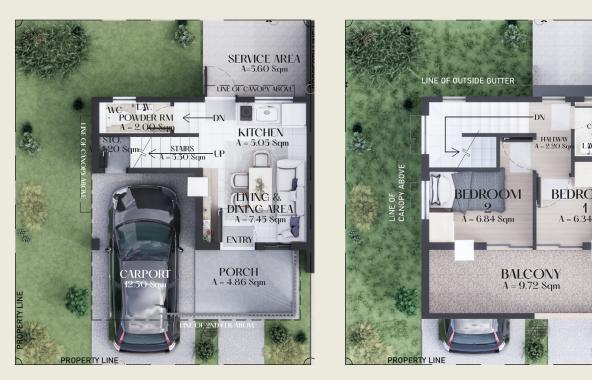

### House Nodels

Our homes are built with passion and purpose, made sustainably in harmony with nature.

La Marchea offers four distinct house models, each carefully designed to meet your specific needs and preferences. For those seeking ample space, our Single Attached model boasts a generous area of 91 sqm, providing plenty of room for comfortable living. If you prefer a shared living space, our Duplex model offers a spacious layout of 90 sqm, allowing you to enjoy the benefits of a connected yet independent lifestyle. If you appreciate the charm of a townhouse, we have two options available. Townhouse 1 features a 63 sqm lot area, providing a cozy and inviting atmosphere for you to call home. On the other hand, Townhouse 2 offers a slightly smaller lot area of 50 sqm, perfect for those who value efficiency without compromising on style.

### Townhouse 67

A 67 sqm lot area, providing a cozy and inviting atmosphere for you to call home

Architect's Perspective

La Marchea

Townhouse 67

67 sqm

### Townhouse 50

A slightly smaller lot area of 50 sqm, perfect for those who value efficiency without compromising on style.

Architect's Perspective

La Marchea

Townhouse 50

50 sqm