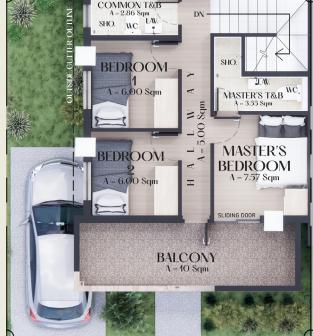

### House Nodels

Our homes are built with passion and purpose, made sustainably in harmony with nature.

La Marchea offers four distinct house models, each carefully designed to meet your specific needs and preferences. For those seeking ample space, our Single Attached model boasts a generous area of 91 sqm, providing plenty of room for comfortable living. If you prefer a shared living space, our Duplex model offers a spacious layout of 90 sqm, allowing you to enjoy the benefits of a connected yet independent lifestyle. If you appreciate the charm of a townhouse, we have two options available. Townhouse 1 features a 63 sqm lot area, providing a cozy and inviting atmosphere for you to call home. On the other hand, Townhouse 2 offers a slightly smaller lot area of 50 sqm, perfect for those who value efficiency without compromising on style.

## Single Attached

Boasts a generous area of 98.66 sqm, providing plenty of room for comfortable living.

STO SURVEY STO SURVEY STORE STORE

Architect's Perspective

La Marchea