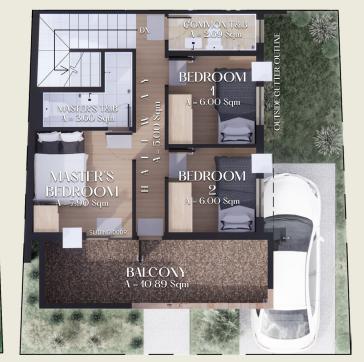

### House Nodels

Our homes are built with passion and purpose, made sustainably in harmony with nature.

La Marchea offers four distinct house models, each carefully designed to meet your specific needs and preferences. For those seeking ample space, our Single Attached model boasts a generous area of 91 sqm, providing plenty of room for comfortable living. If you prefer a shared living space, our Duplex model offers a spacious layout of 90 sqm, allowing you to enjoy the benefits of a connected yet independent lifestyle. If you appreciate the charm of a townhouse, we have two options available. Townhouse 1 features a 63 sqm lot area, providing a cozy and inviting atmosphere for you to call home. On the other hand, Townhouse 2 offers a slightly smaller lot area of 50 sqm, perfect for those who value efficiency without compromising on style.

## Single Attached

Boasts a generous area of 98.66 sqm, providing plenty of room for comfortable living.

STO SURVEY STO SURVEY STORE STORE

Architect's Perspective

La Marchea

### Single Attached

98.66 sqm