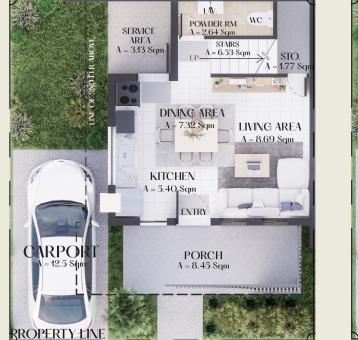

### House Nodels

Our homes are built with passion and purpose, made sustainably in harmony with nature.

La Marchea offers four distinct house models, each carefully designed to meet your specific needs and preferences. For those seeking ample space, our Single Attached model boasts a generous area of 91 sqm, providing plenty of room for comfortable living. If you prefer a shared living space, our Duplex model offers a spacious layout of 90 sqm, allowing you to enjoy the benefits of a connected yet independent lifestyle. If you appreciate the charm of a townhouse, we have two options available. Townhouse 1 features a 63 sqm lot area, providing a cozy and inviting atmosphere for you to call home. On the other hand, Townhouse 2 offers a slightly smaller lot area of 50 sqm, perfect for those who value efficiency without compromising on style.

## Single Attached

Boasts a generous area of 98.66 sqm, providing plenty of room for comfortable living.

STO SURVEY STO SURVEY STORE STORE

Architect's Perspective

La Marchea